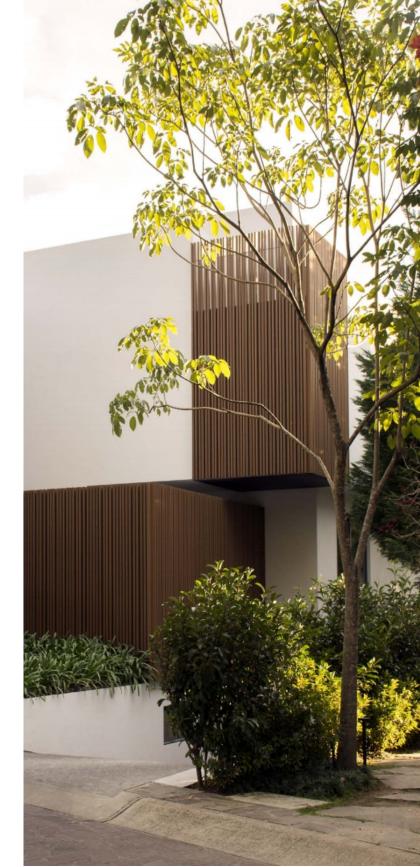

## WPC OUTDOOR CLADDING 26mm

Outdoor coextrusion wpc cladding

Your space is your sanctuary and our Louvres offer an elegant look to your space while making you feel close to nature. A cost effective and durable way of decorating your walls with (WPC/Panel/fluted panels) which willstand the test of time without fading, discoloring or breaking as its 100% water & termite resistant. Panel/Louvres are versatile and resilient so can be used in plethora of spaces such as homes, offices, hotels, clubs, gymnasium, hospitals etc.We offer a remarkable collection of colors & styles to suit an elite taste.