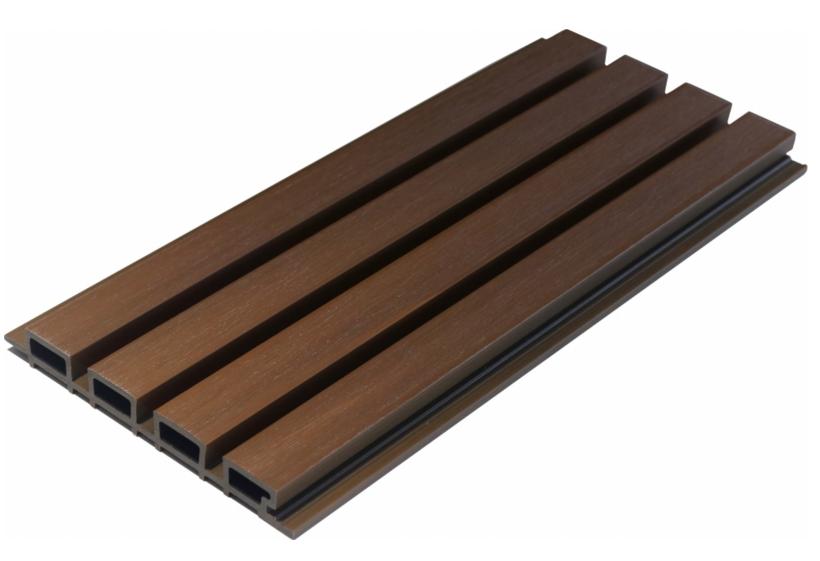

## WPC OUTDOOR CLADDING 26mm

Outdoor coextrusion wpc cladding

Your space is your sanctuary and our Louvres offer an elegant look to your space while making you feel close to nature. A cost effective and durable way of decorating your walls with (WPC/Panel/fluted panels) which willstand the test of time without fading, discoloring or breaking as its 100% water & termite resistant. Panel/Louvres are versatile and resilient so can be used in plethora of spaces such as homes, offices, hotels, clubs, gymnasium, hospitals etc.We offer a remarkable collection of colors & styles to suit an elite taste.

26mm SIZE: 2900 \* 219\*26mm AREA: 1PC5=6.855Q.FT

101 Charcoal grey