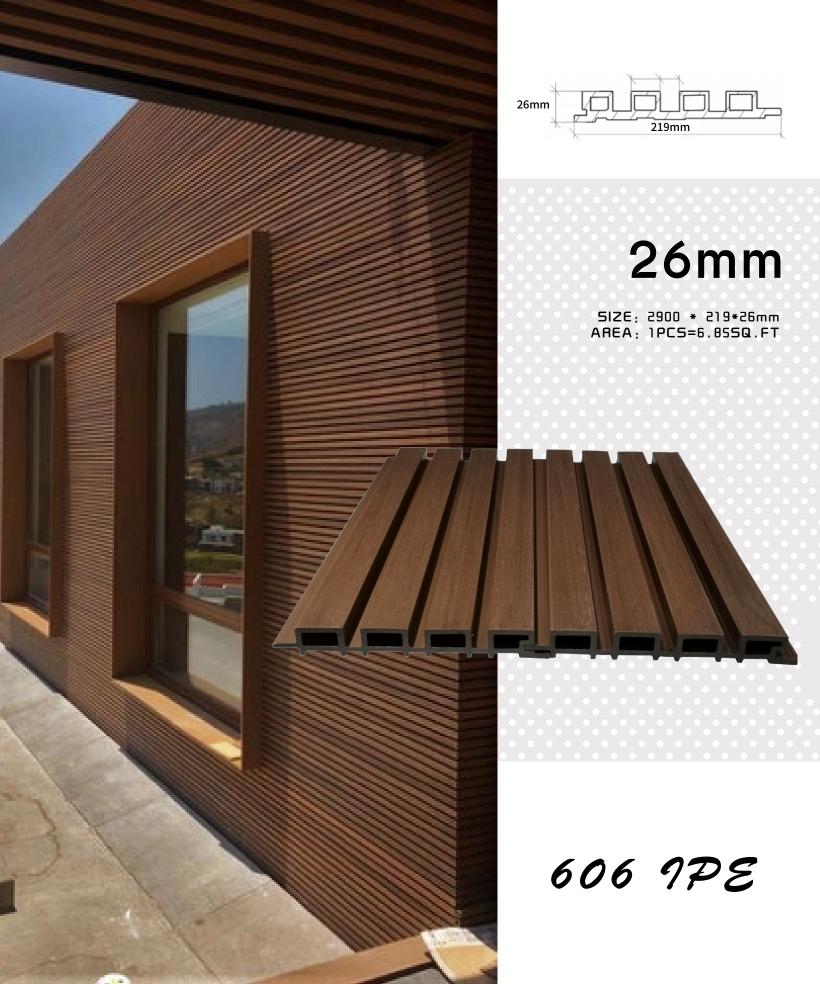

or coextrusion wpc cladding



Your space is your sanctuary and our Louvres offer an elegant look to your space while making you feel close to nature. A cost effective and durable way of decorating your walls with (WPC/Panel/fluted panels) which willstand the test of time without fading, discoloring or breaking as its 100% water & termite resistant. Panel/Louvres are versatile and resilient so can be used in plethora of spaces such as homes, offices, hotels, clubs, gymnasium, hospitals etc.We offer a remarkable collection of colors & styles to suit an elite taste.













26mm SIZE: 2900 \* 219\*26mm AREA: 1PC5=6.855Q.FT

101 Charcoal grey

### 101 Charcoal grey 26mm







## 707 Teak **26mm**







#### 26mm

SIZE: 2900 \* 219\*26mm AREA: 1PC5=6.855Q.FT



# 303 Thermo **26mm**





#### 606 IPE 26mm