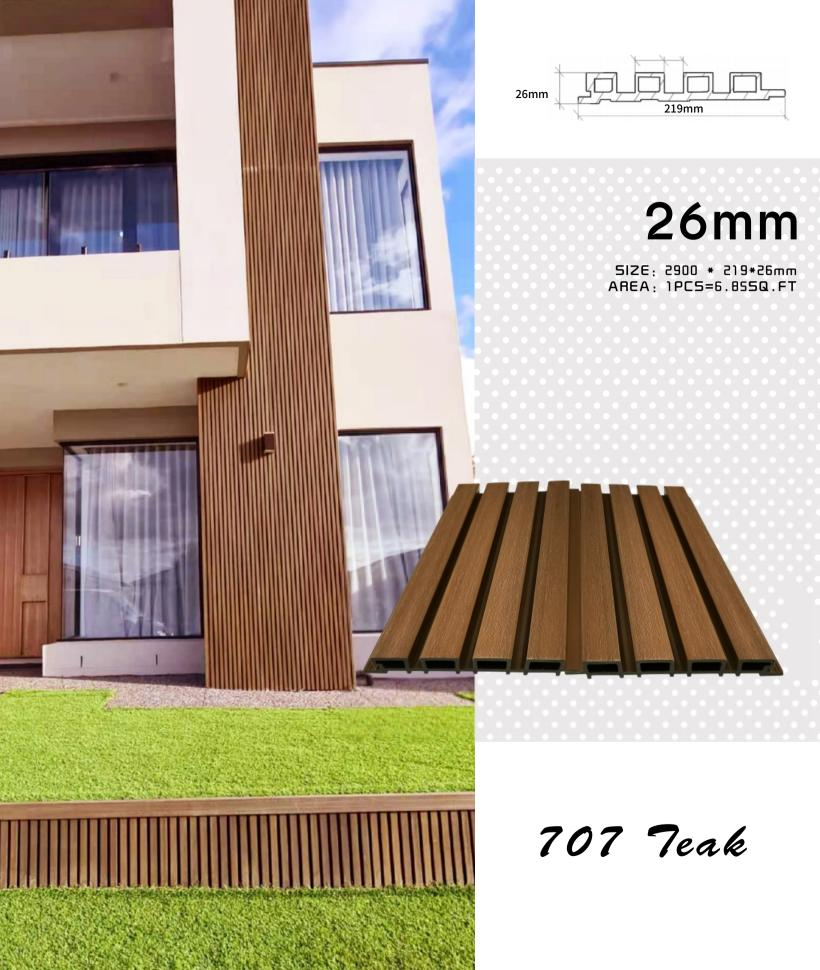

## WPC OUTDOOR CLADDING 26mm





Outdoor coextrusion wpc cladding



Your space is your sanctuary and our Louvres offer an elegant look to your space while making you feel close to nature. A cost effective and durable way of decorating your walls with (WPC/Panel/fluted panels) which willstand the test of time without fading, discoloring or breaking as its 100% water & termite resistant. Panel/Louvres are versatile and resilient so can be used in plethora of spaces such as homes, offices, hotels, clubs, gymnasium, hospitals etc.We offer a remarkable collection of colors & styles to suit an elite taste.













26mm SIZE: 2900 \* 219\*26mm AREA: 1PC5=6.855Q.FT

101 Charcoal grey

### 101 Charcoal grey 26mm







## 707 Teak **26mm**







#### 26mm

SIZE: 2900 \* 219\*26mm AREA: 1PC5=6.855Q.FT



# 303 Thermo **26mm**





#### 606 IPE 26mm