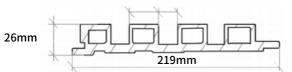

## WPC OUTDOOR CLADDING 26mm





Outdoor coextrusion wpc cladding



Your space is your sanctuary and our Louvres offer an elegant look to your space while making you feel close to nature. A cost effective and durable way of decorating your walls with (WPC/Panel/fluted panels) which willstand the test of time without fading, discoloring or breaking as its 100% water & termite resistant. Panel/Louvres are versatile and resilient so can be used in plethora of spaces such as homes, offices, hotels, clubs, gymnasium, hospitals etc.We offer a remarkable collection of colors & styles to suit an elite taste.













26mm SIZE: 2900 \* 219\*26mm AREA: 1PC5=6.855Q.FT

101 Charcoal grey

### 101 Charcoal grey 26mm







## 707 Teak **26mm**







#### 26mm

SIZE: 2900 \* 219\*26mm AREA: 1PC5=6.855Q.FT



# 303 Thermo **26mm**





#### 606 IPE 26mm