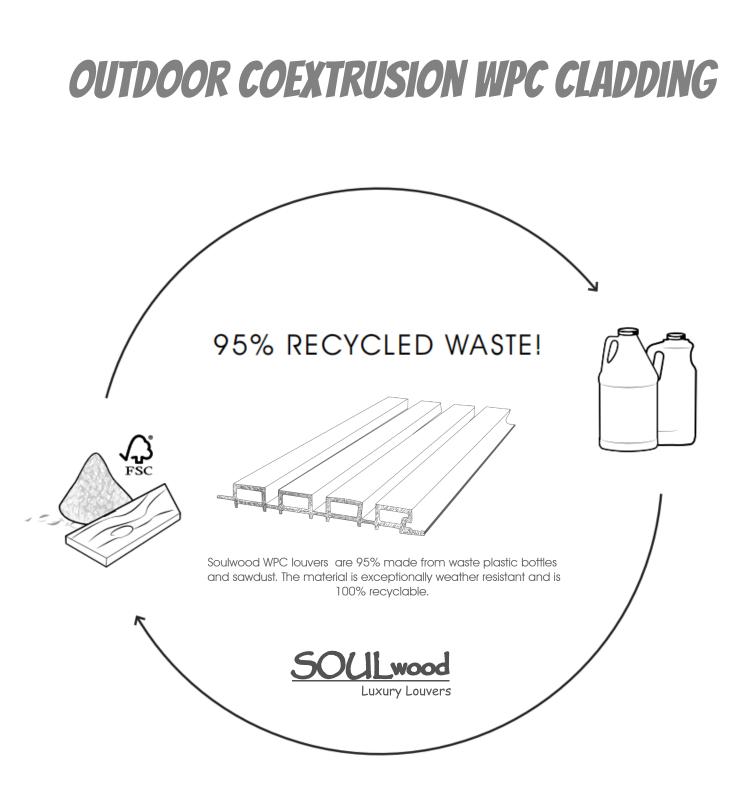

## WPC OUTDOOR CLADDING 26mm

Outdoor coextrusion wpc cladding

Your space is your sanctuary and our Louvres offer an elegant look to your space while making you feel close to nature. A cost effective and durable way of decorating your walls with (WPC/Panel/fluted panels) which willstand the test of time without fading, discoloring or breaking as its 100% water & termite resistant. Panel/Louvres are versatile and resilient so can be used in plethora of spaces such as homes, offices, hotels, clubs, gymnasium, hospitals etc.We offer a remarkable collection of colors & styles to suit an elite taste.