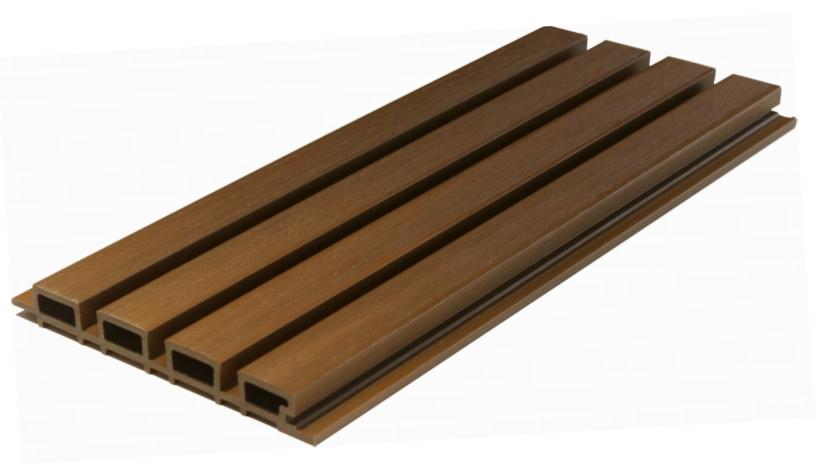

## WPC OUTDOOR CLADDING 26mm

Outdoor coextrusion wpc cladding

Your space is your sanctuary and our Louvres offer an elegant look to your space while making you feel close to nature. A cost effective and durable way of decorating your walls with (WPC/Panel/fluted panels) which willstand the test of time without fading, discoloring or breaking as its 100% water & termite resistant. Panel/Louvres are versatile and resilient so can be used in plethora of spaces such as homes, offices, hotels, clubs, gymnasium, hospitals etc.We offer a remarkable collection of colors & styles to suit an elite taste.

26mm SIZE: 2900 \* 219\*26mm AREA: 1PC5=6.855Q.FT

101 Charcoal grey