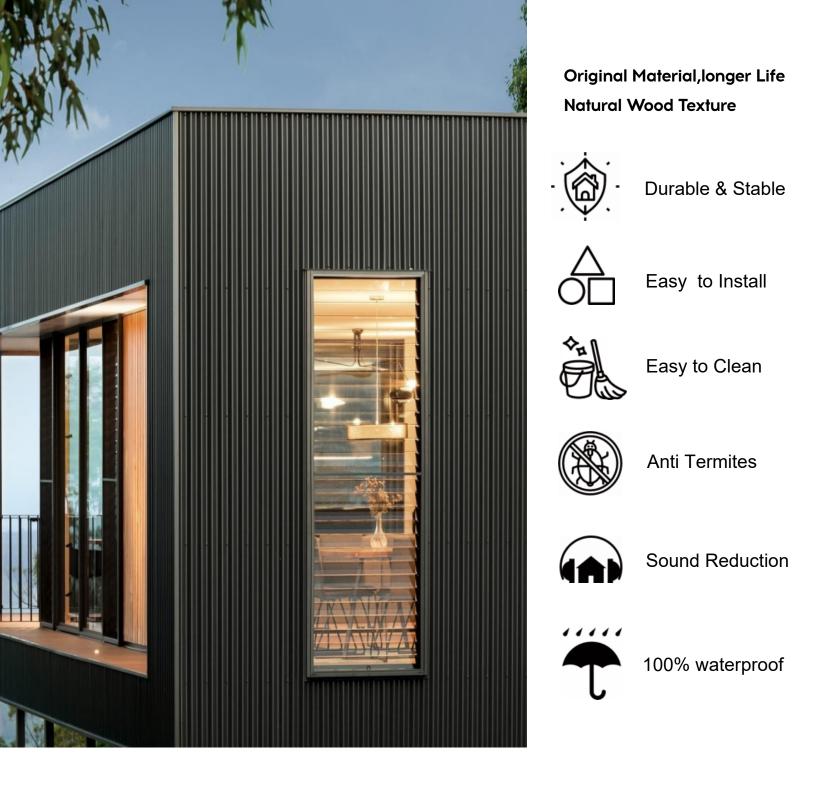

## WPC OUTDOOR CLADDING 26mm

Outdoor coextrusion wpc cladding

Your space is your sanctuary and our Louvres offer an elegant look to your space while making you feel close to nature. A cost effective and durable way of decorating your walls with (WPC/Panel/fluted panels) which willstand the test of time without fading, discoloring or breaking as its 100% water & termite resistant. Panel/Louvres are versatile and resilient so can be used in plethora of spaces such as homes, offices, hotels, clubs, gymnasium, hospitals etc.We offer a remarkable collection of colors & styles to suit an elite taste.