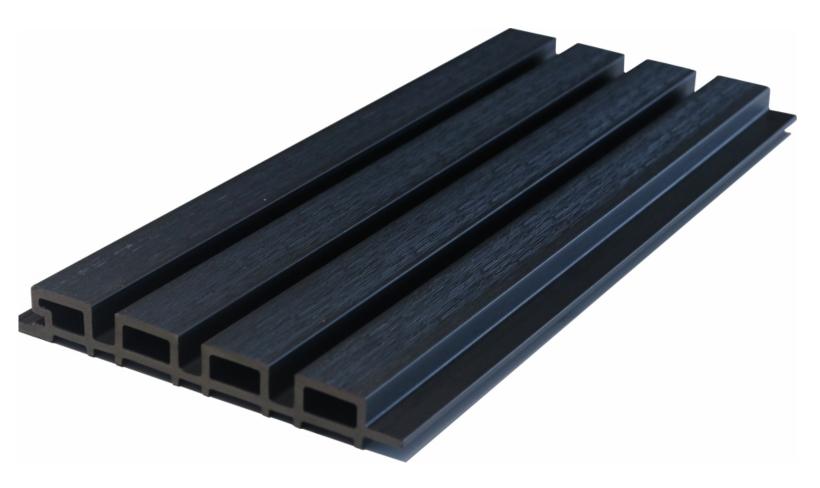

26mm SIZE: 2900 \* 219\*26mm AREA: 1PC5=6.855Q.FT

101 Charcoal grey

### 101 Charcoal grey 26mm