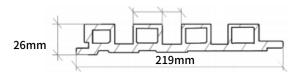

26mm SIZE: 2900 \* 219\*26mm AREA: 1PC5=6.855Q.FT

101 Charcoal grey

#### 26mm

SIZE: 2900 \* 219\*26mm AREA: 1PC5=6.855Q.FT