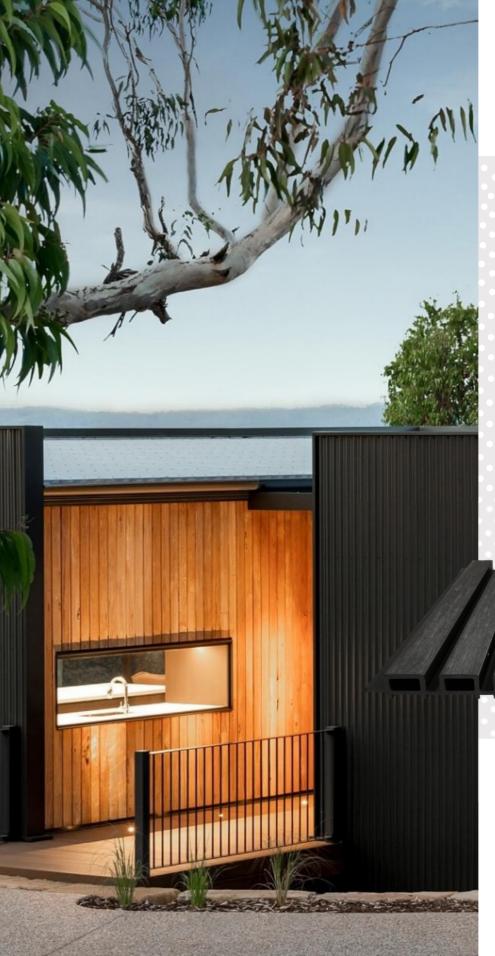

## WPC OUTDOOR CLADDING 26mm

Outdoor coextrusion wpc cladding

Your space is your sanctuary and our Louvres offer an elegant look to your space while making you feel close to nature. A cost effective and durable way of decorating your walls with (WPC/Panel/fluted panels) which willstand the test of time without fading, discoloring or breaking as its 100% water & termite resistant. Panel/Louvres are versatile and resilient so can be used in plethora of spaces such as homes, offices, hotels, clubs, gymnasium, hospitals etc.We offer a remarkable collection of colors & styles to suit an elite taste.

26mm SIZE: 2900 \* 219\*26mm AREA: 1PC5=6.855Q.FT

101 Charcoal grey

### 101 Charcoal grey 26mm