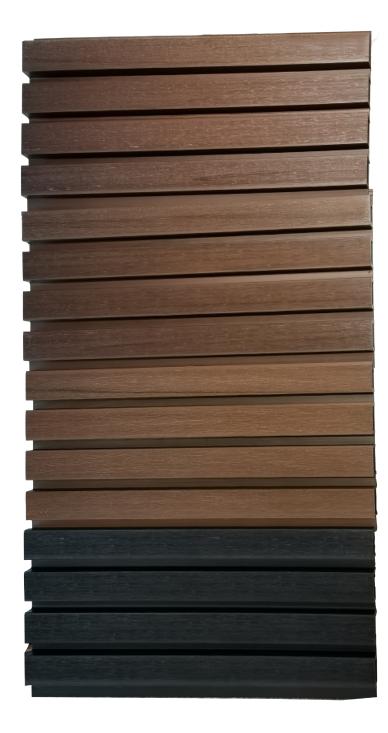

26mm SIZE: 2900 \* 219\*26mm AREA: 1PC5=6.855Q.FT

101 Charcoal grey

### 101 Charcoal grey 26mm

## 707 Teak **26mm**

#### 26mm

SIZE: 2900 \* 219\*26mm AREA: 1PC5=6.855Q.FT

# 303 Thermo **26mm**

#### 606 IPE 26mm